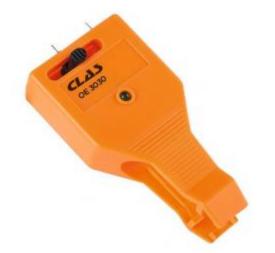

## FUSE TESTER 6-12-24V

Reference : OE 3030

| Item name               | FUSE TESTER 6-12-24V                                                                                                                                                                                                                                                      |
|-------------------------|---------------------------------------------------------------------------------------------------------------------------------------------------------------------------------------------------------------------------------------------------------------------------|
| Bar code                | 3700461457302                                                                                                                                                                                                                                                             |
| Introduction            | This two-in-one tester allows to check quickly fuses on spindles and to extract them easily.<br>Suitable for mini, standard and maxi fuses of 6,12 and 24V. This tool is adjustable according to fuses.<br>The LED will illuminate if the fuse being checked is in order. |
| Warranty period         | 2 years                                                                                                                                                                                                                                                                   |
| Voltage                 | 6-12-24V                                                                                                                                                                                                                                                                  |
| More                    | Powered by battery                                                                                                                                                                                                                                                        |
| Tariff code             | Tariff Normal (TN)                                                                                                                                                                                                                                                        |
| Warranty Procedure EASY |                                                                                                                                                                                                                                                                           |