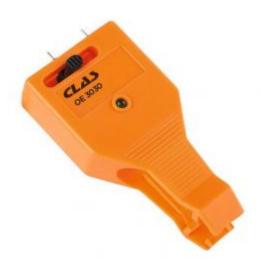

## **FUSE TESTER 6-12-24V**

Reference : OE 3030

Item name FUSE TESTER 6-12-24V

Bar code 3700461457302

Introduction This two-in-one tester allows to check quickly fuses on spindles and to extract them

easily.

Suitable for mini, standard and maxi fuses of 6,12 and 24V. This tool is adjustable

according to fuses.

The LED will illuminate if the fuse being checked is in order.

Warranty period 2 years

6-12-24V Voltage