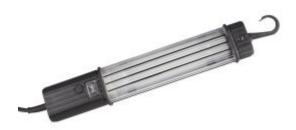

## **BODYWORK LAMP**

Reference: OE 1225

Item name BODYWORK LAMP

**Bar code** 3700461419379

**Introduction** Emits parallel beams, highlights bodywork deformations.

**Product highlight** Delivered with suction pad and support