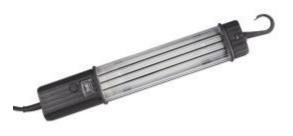

## **BODYWORK LAMP**

Reference : OE 1225

| Item name         | BODYWORK LAMP                                           |
|-------------------|---------------------------------------------------------|
| Bar code          | 3700461419379                                           |
| Introduction      | Emits parallel beams, highlights bodywork deformations. |
| Product highlight | Delivered with suction pad and support                  |
| Warranty period   | 2 years                                                 |
| Voltage           | 240V                                                    |
| More              | Products with electrical plug                           |
| Cable length      | 5.00 m                                                  |
| Tariff code       | Tariff Normal (TN)                                      |
|                   |                                                         |