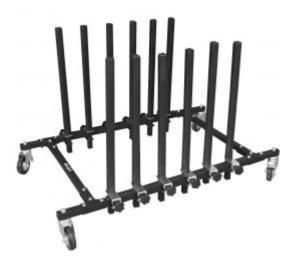

## PARTS/WINDSCREEN/COVERS DOLLY

Reference: OC 6041

Item name PARTS/WINDSCREEN/COVERS DOLLY

**Bar code** 3700461417559

**Specifications** Specifications:

- independent, sliding, foam covered support bars

- height of support bars: 570mm

- 6 modifiable compartments to hold the parts in total safety

- length: 1200mm - width: 700mm - height: 775mm

- 2 of the wheels have brakes

- Ø wheels: 90mm

Warranty period 2 years

**Length (mm)** 1,200.00 mm

**Width** 700.00 mm

**Height** 775.00 mm

Maximum load (Kg) 150.00 kg

**Tariff code** Tariff Normal (TN)

Warranty Procedure EASY

\*Public price Exl. Tax : €360.00

\*Applicable user fees from 01/09/2024 to 31/08/2025