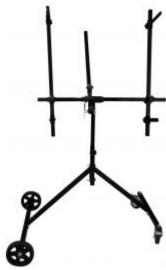

## **BODYWORK SUPPORT**

Reference: OC 0717

Item name BODYWORK SUPPORT

**Bar code** 3700461447228

**Introduction** Completely adjustable to accommodate a wide range of parts such as doors, bonnets,

wings...

**Specifications** Specifications:

- length: 960mm - width: 780mm - height: 165mm

Warranty period 2 years

Maximum load (Kg) 40.00 kg

**Tariff code** Tariff Normal (TN)

Warranty Procedure EASY

\*Public price Exl. Tax : €324.00