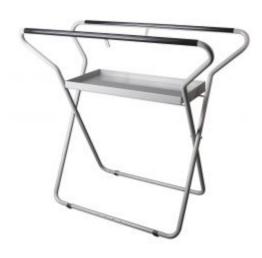

## ADJUSTABLE BODYWORK STAND WITH TOOL HOLDER

Reference: OC 0713

Item name ADJUSTABLE BODYWORK STAND WITH TOOL HOLDER

**Bar code** 3700461442919

**Introduction** Specially designed foldable trestle to support the bodywork parts (bonnet, door,

bumpers...etc.) Integrated tool tray 6-position setting

**Specifications** Specifications:

Anti-scratch plastic support stands

Stand width: 930mm

6 positions for spacing the stands:

- 300mm (Height: 1090mm) - 405mm (Height: 1060mm) - 515mm (Height: 1015mm) - 625mm (Height: 950mm) - 730mm (Height: 880mm) - 845mm (Height: 775mm)

Tray dimensions: L.690xW.340xD.36mm

Dimensions of the folded trestle: L.1110xW.75xD.1125mm

Warranty period 2 years

Product weight (kg) 14.00 kg

**Tariff code** Tariff Normal (TN)