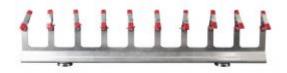

## MAGNETIC PAINTWORK SUPPORT FOR REAR PARKING SENSOR L.500mm

Reference: OC 0710

Item name MAGNETIC PAINTWORK SUPPORT FOR REAR PARKING SENSOR L.500mm

**Bar code** 3700461474842

**Introduction** Allows up to 10 bumper sensors (reversing radar sensors) to be retained on one support

arm for simultaneous painting.

**Specifications** Specifications:

- 2 high-strength magnets

- 10 metallic adjustable clips with plastic protection

- opening of clip: 15mm

- support arm dimensions: 500x135mm