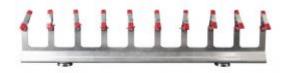

## MAGNETIC PAINTWORK SUPPORT FOR REAR PARKING SENSOR L.500mm

Reference: OC 0710

Item name MAGNETIC PAINTWORK SUPPORT FOR REAR PARKING SENSOR L.500mm

**Bar code** 3700461474842

**Introduction** Allows up to 10 bumper sensors (reversing radar sensors) to be retained on one support

arm for simultaneous painting.

**Specifications** Specifications:

- 2 high-strength magnets

- 10 metallic adjustable clips with plastic protection

- opening of clip: 15mm

- support arm dimensions: 500x135mm

**Warranty period** No warranty (consumable)

**More** Magnetic

**Length (mm)** 500.00 mm

**Width** 135.00 mm

**Tariff code** Tariff Normal (TN)

Warranty Procedure NO

CLAS EQUIPEMENTS 83, chemin de la CROUZA 73800 CHIGNIN France Tel: +33 (0) 4 79 72 62 22