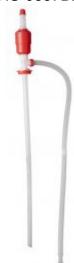

## MANUAL PRIMING PUMP WITH TAPPET

Reference: HU 0657BL

Item name MANUAL PRIMING PUMP WITH TAPPET

**Bar code** 3700461468919

**Introduction** Manual priming pump, suitable to transfer several kind of liquids (non-corrosive) from a

standard 2001 drum.

**Specifications** - flow: 18l/min with anti-drip system

- standardized clamping ring

- 1100mm hose

- polyethylene pump

Warranty period No warranty (consumable)

Cable length 1.10 m

**Tariff code** Tariff Normal (TN)