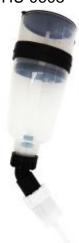

## AdBlue® FUNNEL 1,1I (45°)

Reference: HU 0608

**Item name** AdBlue® FUNNEL 1,11 (45°)

**Bar code** 3700461476112

**Introduction** Adapts to all AdBlue systems

Filling valve with cap control

**Product highlight** Anti-drip system: will not damage bodywork

**Specifications** Specifications:

Capacity: 1.1L

Scale divisions: 0.1L

Warranty period No warranty (consumable)

Fuel type ADBlue

**Capacity (ml)** 1,100.00 ml

**Capacity (l)** 1.101

**Tariff code** Tariff Normal (TN)