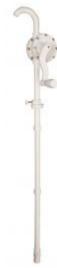

## **ROTARY PUMP SUITABLE FOR AdBlue®**

Reference: HU 0013

Item name ROTARY PUMP SUITABLE FOR AdBlue®

Bar code 3700461457661

Introduction Special pump to transfer AdBlue. Also suitable for other fluids like water, diesel, oil...

**Specifications** Specifications:

- supplied with a 2" bsp fitting

- 0.3 litre per crank turn - inlet tube 1000mm

- fixing Ø59mm thread 200

Warranty period 2 years

Tariff Normal (TN) Tariff code

Warranty Procedure EASY