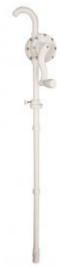

## **ROTARY PUMP SUITABLE FOR AdBlue®**

Reference: HU 0013

Item name ROTARY PUMP SUITABLE FOR AdBlue®

Bar code 3700461457661

Special pump to transfer AdBlue. Also suitable for other fluids like water, diesel, oil... Introduction

**Specifications** Specifications:

- supplied with a 2" bsp fitting

- 0.3 litre per crank turn - inlet tube 1000mm

- fixing Ø59mm thread 200

Warranty period 2 years

Tariff Normal (TN) Tariff code

Warranty Procedure EASY