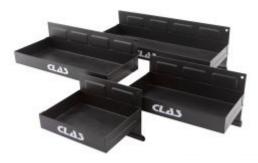

## **4PCS MAGNETIC TOOL TRAY SET**

Reference : EG 8004

| Item name       | 4PCS MAGNETIC TOOL TRAY SET                                                                                                                                                                                       |
|-----------------|-------------------------------------------------------------------------------------------------------------------------------------------------------------------------------------------------------------------|
| Bar code        | 3700461448423                                                                                                                                                                                                     |
| Introduction    | These 4 storage trays are designed to firmly stick onto metal workshop trolleys, lifting bridges or any other metallic surfaces in order to create additional storage space. Strong magnets ensure robust fixing. |
| Contents        | Contents:<br>- 1 tray 310x110x120mm, load capacity 1.17kg<br>- 1 tray 270x110x120mm, load capacity 1kg<br>- 1 tray 210x110x120mm, load capacity 0.77kg<br>- 1 tray 150x110x120mm, load capacity 0.6kg             |
| Warranty period | 2 years                                                                                                                                                                                                           |
| More            | Magnetic                                                                                                                                                                                                          |
| Tariff code     | Tariff Normal (TN)                                                                                                                                                                                                |