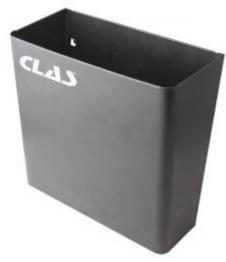

## METAL WORKSHOP WASTE FOR DRAWER

Reference: EG 8001

Item name METAL WORKSHOP WASTE FOR DRAWER

**Bar code** 3700461475160

**Introduction** This workshop waste bin is designed to affix onto workshop trolleys, quickly and with no

use of tools required. The operator will always have it to hand, meaning the trolley tray

will not get dirty or cluttered.

Easy to wash, so no bag is required.

**Specifications** Specifications:

capacity: 7Lwidth: 265mmheight: 250mmdepth: 125mm