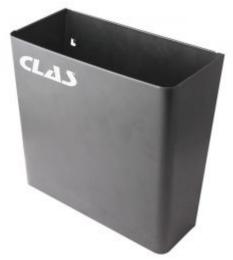

## METAL WORKSHOP WASTE FOR DRAWER

Reference : EG 8001

| Item name               | METAL WORKSHOP WASTE FOR DRAWER                                                                                                                                                                                                                                   |
|-------------------------|-------------------------------------------------------------------------------------------------------------------------------------------------------------------------------------------------------------------------------------------------------------------|
| Bar code                | 3700461475160                                                                                                                                                                                                                                                     |
| Introduction            | This workshop waste bin is designed to affix onto workshop trolleys, quickly and with no<br>use of tools required. The operator will always have it to hand, meaning the trolley tray<br>will not get dirty or cluttered.<br>Easy to wash, so no bag is required. |
| Specifications          | Specifications:<br>- capacity: 7L<br>- width: 265mm<br>- height: 250mm<br>- depth: 125mm                                                                                                                                                                          |
| Warranty period         | 2 years                                                                                                                                                                                                                                                           |
| Width                   | 265.00 mm                                                                                                                                                                                                                                                         |
| Height                  | 250.00 mm                                                                                                                                                                                                                                                         |
| Capacity (ml)           | 7,000.00 ml                                                                                                                                                                                                                                                       |
| Capacity (l)            | 7.001                                                                                                                                                                                                                                                             |
| Tariff code             | Tariff Normal (TN)                                                                                                                                                                                                                                                |
| Warranty Procedure EASY |                                                                                                                                                                                                                                                                   |