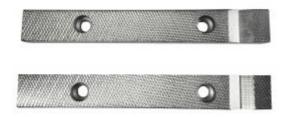

## **2 JAW 150mm SET**

Reference: EG 7050

**Item name** 2 JAW 150mm SET

**Bar code** 3700461413315

**Specifications** Features:

- for 150mm jaws

- supplied with fixing screws

- dimensions:

Fixing centre distance: 77mm

Width: 20mm Length: 162mm Thickness: 12mm

**Warranty period** No warranty (consumable)

**Tariff code** Tariff Normal (TN)

Warranty Procedure NO

Master item(s) OM 4066 | ETAU MORS PARALLELES 150mm APPROCHE RAPIDE PRISE TUBE