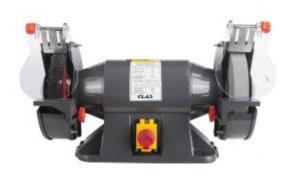

## 900W INDUSTRIAL BENCH GRINDER Ø200x32x32mm WHEEL+BRUSH

Reference: EG 0225

Item name 900W INDUSTRIAL BENCH GRINDER Ø200x32x32mm WHEEL+BRUSH

**Bar code** 3700461467042

**Specifications** Specifications:

- adjustable protective screen with magnifying lens

dual extractor ventspeed: 2950 rpm

Fixing:

250mm wide centre distance155mm deep centre distance

**Contents** Supplied with:

- brush Ø200mm

- grinding wheel grit 60

Warranty period 2 years

Power 900W