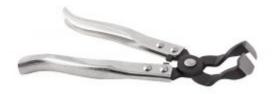

## VALVE CUTTING PLIERS

Reference : DM 1308

| Item name               | VALVE CUTTING PLIERS                                                                                                                                                          |
|-------------------------|-------------------------------------------------------------------------------------------------------------------------------------------------------------------------------|
| Bar code                | 3700461475122                                                                                                                                                                 |
| Introduction            | Allows quick, neat and precise cuts to be made to the valves, thus facilitating their extraction.45° head perfectly matching the tilt of the valve for improved user comfort. |
| Specifications          | Specifications:<br>Max. opening: 30mm<br>Width of the cut: 18mm<br>Length: 230mm                                                                                              |
| Warranty period         | 2 years                                                                                                                                                                       |
| Length (mm)             | 230.00 mm                                                                                                                                                                     |
| Tariff code             | Tariff Normal (TN)                                                                                                                                                            |
| Warranty Procedure EASY |                                                                                                                                                                               |