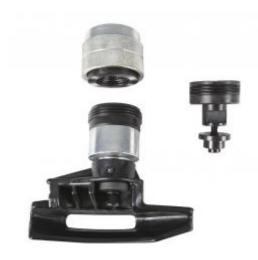

## **DUAL HEAD QUICK FASTENING CONNECTION FOR ALU/STEEL**

Reference: DM 1102

Item name DUAL HEAD QUICK FASTENING CONNECTION FOR ALU/STEEL

**Bar code** 3700461459887

**Introduction** Allows plastic and steel heads to be changed thanks to the threaded-ring retaining system

without tools.

**Contents** Contents:

- female machine adaptor

- male adaptor for original head

- SA1190: plastic head

- fixing pin 28mm

**Warranty period** No warranty (consumable)

**Tariff code** Tariff Normal (TN)