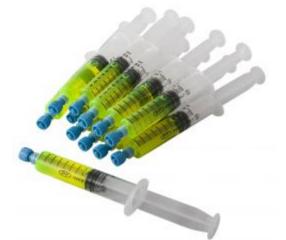

## **12 SYRINGE TRACER PACK 7,5ml FOR HYBRID VEHICLE**

Reference : CO 4079

| Item name             | 12 SYRINGE TRACER PACK 7,5ml FOR HYBRID VEHICLE                                                                                                                       |
|-----------------------|-----------------------------------------------------------------------------------------------------------------------------------------------------------------------|
| Bar code              | 3700461483288                                                                                                                                                         |
| Introduction          | Specially developed for air conditioning systems with electric compressors (hybrid vehicles).                                                                         |
| Text                  | For an optimal and quality diagnosis, CLAS recommends replacing the adapter + hose every 12 times.                                                                    |
| Specifications        | 1 syringe tracks up to 1.4kg of gas<br>Delivered without adapter + hose with non-return valve (choose according to the gas<br>content of the vehicle to be diagnosed) |
|                       | Adapters:<br>- CO4075: tracer syringe adapter for gas R134<br>- CO4076: tracer syringe adapter for gas R1234YF                                                        |
| Warranty period       | No warranty (consumable)                                                                                                                                              |
| Capacity (ml)         | 7.50 ml                                                                                                                                                               |
| Capacity (l)          | 0.011                                                                                                                                                                 |
| Tariff code           | Tariff Normal (TN)                                                                                                                                                    |
| Warranty Procedure NO |                                                                                                                                                                       |
| Consumable type       | Additive                                                                                                                                                              |