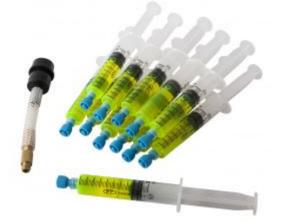

## 12 SYRINGE TRACER PACK 7,5ml FOR R1234yf GAS

Reference : CO 4078

| Item name             | 12 SYRINGE TRACER PACK 7,5ml FOR R1234yf GAS                                                       |
|-----------------------|----------------------------------------------------------------------------------------------------|
| EAN code              | 3700461483271                                                                                      |
| Intro                 | 1 syringe tracks up to 1.4kg of gas<br>Supplied with adapter + hose with non-return valve (CO4075) |
| Text                  | Not suitable for hybrid vehicles (see CO4079)                                                      |
| Product highlight     | 1 syringe = 1 test                                                                                 |
| Specifications        | For an optimal and quality diagnosis, CLAS recommends replacing the adapter + hose every 12 times. |
| Warranty period       | No warranty (consumable)                                                                           |
| Capacity (ml)         | 7.50 ml                                                                                            |
| Capacity (l)          | 0.011                                                                                              |
| Tariff code           | Tariff Normal (TN)                                                                                 |
| Warranty Procedure NO |                                                                                                    |
| Consumable type       | Additive                                                                                           |