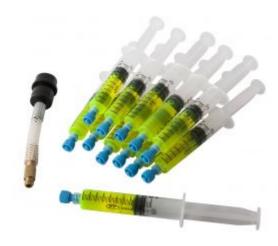

## 12 SYRINGE TRACER PACK 7,5ml FOR R1234yf GAS

Reference: CO 4078

Item name 12 SYRINGE TRACER PACK 7,5ml FOR R1234yf GAS

**EAN code** 3700461483271

**Intro** 1 syringe tracks up to 1.4kg of gas

Supplied with adapter + hose with non-return valve (CO4075)

**Text** Not suitable for hybrid vehicles (see CO4079)

**Product highlight** 1 syringe = 1 test

**Specifications** For an optimal and quality diagnosis, CLAS recommends replacing the adapter + hose

every 12 times.