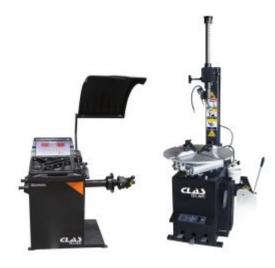

## TIRE CHANGER + WHEEL BALANCER BLINE

Reference: PACK BF DM EQ BL

Item name TIRE CHANGER + WHEEL BALANCER BLINE

Bar code 3701555322094

**Specifications** Specifications of the Tire Changer:

> - maximum tire width: 3 to 12 inches - outer rim diameter: 10 to 18 inches - inside rim diameter: 12 to 21 inches

- rotation speed: 6.5 rpm

- ergonomic, intuitive crankset - operating pressure: 8-10bar - air cleaner and oil lubricator

- tubeless inflation safety valve: 3.5bar

- power: 0.85-1.1kW

- bead breaker power: 2500kg

- weight: 177kg

## Specifications of the Wheel Balancer:

- automatic cycle

- multifunction keys

- static and dynamic program (2 planes) in a single run
- 6 Alu programs (+ Optimization, Static, Motorcycle, Hidden weight)
- self-calibration
- self-diagnosis: fault code
- simultaneous display of weights and mass positions

- measurement accuracy: ±1g

- display accuracy: 5g

Warranty period Not applicable

Vehicle type LV

**Tariff code** Tariff Equipment (TE)

**Composition of**1 x DM 0600BL - SEMI-AUTOMATIC TIRE CHANGER 10"-21" 1 SPEED 230V
nomenclature
1 x EQ 0600BL - MANUAL MOTORIZED WHEEL BALANCER LED SCREEN