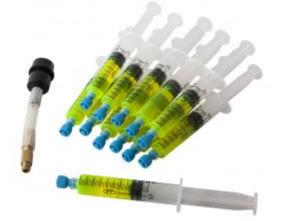

## 12 SYRINGE TRACER PACK 7,5ml FOR R134a GAS

Reference : CO 4077

| Item name             | 12 SYRINGE TRACER PACK 7,5ml FOR R134a GAS                                                                                                          |
|-----------------------|-----------------------------------------------------------------------------------------------------------------------------------------------------|
| Bar code              | 3700461483264                                                                                                                                       |
| Text                  | Not suitable for hybrid vehicles (see CO4079)<br>1 syringe tracks up to 1.4kg of gas<br>Supplied with adapter + hose with non-return valve (CO4075) |
| Product highlight     | 1 syringe = 1 test                                                                                                                                  |
| Specifications        | For an optimal and quality diagnosis, CLAS recommends replacing the adapter + hose every 12 times.                                                  |
| Warranty period       | No warranty (consumable)                                                                                                                            |
| Capacity (ml)         | 7.50 ml                                                                                                                                             |
| Capacity (l)          | 0.011                                                                                                                                               |
| Tariff code           | Tariff Normal (TN)                                                                                                                                  |
| Warranty Procedure NO |                                                                                                                                                     |
| Consumable type       | Additive                                                                                                                                            |