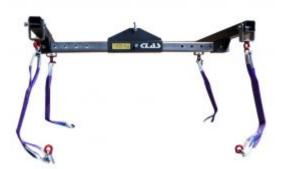

## **1.5T CHARGE BALANCER FOR HEV BATTERIES**

Reference : OH 0260

| Item name                                 | 1.5T CHARGE BALANCER FOR HEV BATTERIES                                                                                                                     |
|-------------------------------------------|------------------------------------------------------------------------------------------------------------------------------------------------------------|
| EAN code                                  | 3701555318844                                                                                                                                              |
| Intro                                     | This tool is an indispensable aid for moving and handling electric vehicle batteries.<br>Its four straps ensure load stability by distributing the weight. |
| Specifications                            | Maximum load capacity: 1.5T                                                                                                                                |
| Contents                                  | Contents :<br>- 1 main bar<br>- 2 crossbars<br>- 4 straps with eyebolts at each end<br>- 1 top hook for lifting                                            |
|                                           |                                                                                                                                                            |
| Warranty period                           | 2 years                                                                                                                                                    |
| Warranty period<br>Vehicle type           | 2 years<br>LV                                                                                                                                              |
|                                           | ·                                                                                                                                                          |
| Vehicle type                              | LV                                                                                                                                                         |
| Vehicle type<br>Length                    | LV<br>1,450.00 mm                                                                                                                                          |
| Vehicle type<br>Length<br>Width           | LV<br>1,450.00 mm<br>900.00 mm                                                                                                                             |
| Vehicle type<br>Length<br>Width<br>Height | LV<br>1,450.00 mm<br>900.00 mm<br>750.00 mm                                                                                                                |