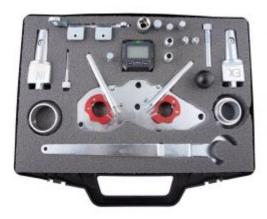

## TIMING KIT VAG 1.5 TSI

Reference : OM 4166

| Item name       | TIMING KIT VAG 1.5 TSI                                                                                                                                                                                                                                                                                                                                                                                                                                                                         |
|-----------------|------------------------------------------------------------------------------------------------------------------------------------------------------------------------------------------------------------------------------------------------------------------------------------------------------------------------------------------------------------------------------------------------------------------------------------------------------------------------------------------------|
| EAN code        | 3701555318486                                                                                                                                                                                                                                                                                                                                                                                                                                                                                  |
| Text            | <ul> <li>This kit has been designed to enable the technician to adjust and check the timing of 4-cylinder 1.5 TSI petrol engines without the need for computerized timing tools.</li> <li>This is made possible by the use of : <ul> <li>a battery-powered digital inclinometer</li> <li>adapters and precision alignment tools</li> </ul> </li> </ul>                                                                                                                                         |
|                 | To ensure that camshafts are set to the manufacturer's specifications.                                                                                                                                                                                                                                                                                                                                                                                                                         |
| Applications    | <ul> <li>Applications:</li> <li>Audi: A1 (2018), A3 (2017), Q2 (2018), Q3(2018)</li> <li>Volkswagen: Arteon (2018-2020), Golf 7 (2017), Golf 8 (2019), Passat (2018), Polo (2017-2021)</li> <li>Seat: Arona (2017-2021), Ateca (2018), Ibiza (2017-2021), Leon (2018), Tarraco (2019)</li> <li>Skoda: Kamiq (2019), Karoq (2017), Kodiag (2019), Octavia 3 (2017), Octavia 4 (2019), Scala (2019), Superb 3 (2017-2020)</li> <li>Cupra: Leon (2022), Formentor (2020), Ateca (2023)</li> </ul> |
| Engine codes    | DADA , DFYA , DHFA , DPCA , DACA , DPBA , DACB , DPBE , DXDB                                                                                                                                                                                                                                                                                                                                                                                                                                   |
| Warranty period | 2 years                                                                                                                                                                                                                                                                                                                                                                                                                                                                                        |
| Vehicle type    | LV                                                                                                                                                                                                                                                                                                                                                                                                                                                                                             |