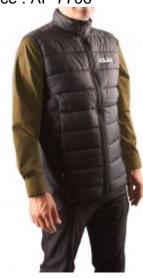

## **GREY/BLACK SLEEVELESS DOWN JACKET (3XL)**

Reference: AP 7706

Item name GREY/BLACK SLEEVELESS DOWN JACKET (3XL)

**Bar code** 3115992676960

**Text** Sleeveless work jacket for all seasons, ultra-light, warm and comfortable.

**Specifications** Specifications:

- slightly high collar with chin protection triangle

- under-flap protection

- middle front opening with inverted zip.

- ripstop reinforcements on the friction-prone lower part, softshell material on the sides

- side pockets with reverse zip, 2 large inside pockets.

- care: wash at 60°.

**Contents** Content:

- upper front and back (down jacket): 100% PU-coated polyamide

- lower front (ripstop): 100% PU-coated polyamide 100% polyester padding

- sides: Softshell 94%, polyester 6% elastane

- TPU membrane

- fleece interior

**Warranty period** No warranty (consumable)

Size (clothing) 3XL

Color BLACK

**Tariff code** Tariff Normal (TN)