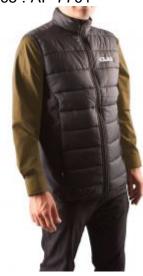

## **GREY/BLACK SLEEVELESS DOWN JACKET (S)**

Reference: AP 7701

Item name GREY/BLACK SLEEVELESS DOWN JACKET (S)

**Bar code** 3115992676854

**Text** Sleeveless work jacket for all seasons, ultra-light, warm and comfortable.

**Specifications** Specifications:

- slightly high collar with chin protection triangle

- under-flap protection

- middle front opening with inverted zip.

- ripstop reinforcements on the friction-prone lower part, softshell material on the sides

- side pockets with reverse zip, 2 large inside pockets.

- care: wash at 60°.

**Contents** Content:

- upper front and back (down jacket): 100% PU-coated polyamide

- lower front (ripstop): 100% PU-coated polyamide 100% polyester padding

- sides: Softshell 94%, polyester 6% elastane

- TPU membrane

- fleece interior

**Warranty period** No warranty (consumable)

Size (clothing) S

Color BLACK

**Tariff code** Tariff Normal (TN)