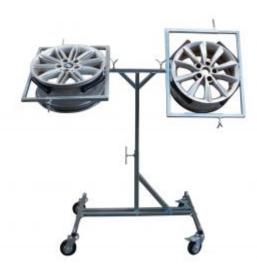

## **ROTATING PAINT RACK 2 RIMS**

Reference: OC 0728

**Item name** ROTATING PAINT RACK 2 RIMS

**Bar code** 3701555318370

**Introduction**  $360^{\circ}$  rotating easel for painting wheel rims.

Adjustable in width and height from 1100 to 1420mm.

For rims from 15" to 22".

**Product highlight** Rotating and adjustable

**Specifications** Specifications:

- length: 1360mm - width: 600mm

- height: 980-1260mm

**Warranty period** 2 years

Maximum load (Kg) 50.00 kg