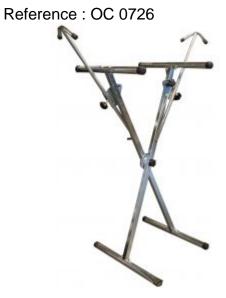

## MULTI-PURPOSE BODY SUPPORT

| Item name               | MULTI-PURPOSE BODY SUPPORT                                                                                     |
|-------------------------|----------------------------------------------------------------------------------------------------------------|
| Bar code                | 3701555318363                                                                                                  |
| Introduction            | Multi-purpose bodywork support, adjustable to fit a wide range of parts such as bumpers, doors, hoods, fenders |
| Product highlight       | Foldable for easy storage                                                                                      |
| Specifications          | Specifications:<br>- length: 15mm<br>- width: 600mm<br>- height: 1250mm                                        |
| Warranty period         | 2 years                                                                                                        |
| Length (mm)             | 15.00 mm                                                                                                       |
| Width                   | 600.00 mm                                                                                                      |
| Height                  | 1,250.00 mm                                                                                                    |
| Maximum load (Kg)       | 60.00 kg                                                                                                       |
| Tariff code             | Tariff Normal (TN)                                                                                             |
| Warranty Procedure EASY |                                                                                                                |