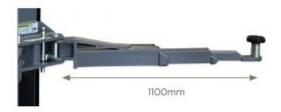

## PAIR OF ARMS WITH BLOCK 1.10m AND FOOT PROTECTION

Reference: PE 2110

Item name PAIR OF ARMS WITH BLOCK 1.10m AND FOOT PROTECTION

**Bar code** 3701555317557

**Text** Pair of 3-stage arms extendable from 760 to 1100mm, including locking system for easy

replacement of existing arms.

Warranty period 2 years

**Length (mm)** 1,110.00 mm

**Tariff code** Tariff Equipment (TE)

Warranty Procedure INTERVENTION

\*Public price Exl. Tax : €330.00

\*Applicable user fees from 01/09/2024 to 31/08/2025