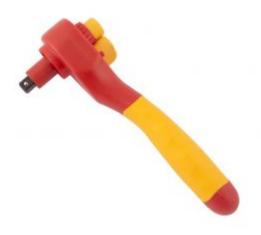

## **INSULATED RATCHET 1/4"**

Reference: OE 0680

**Item name** INSULATED RATCHET 1/4"

**Bar code** 3701555316437

**Introduction** 1000 V insulated tool.

1/4" ratchet in chrome vanadium steel. Specific model equipped with a collar for overlapping with the socket to ensure optimum electrical protection. The accessories remain attached to the ratchet during use, releasing the accessory by pressing the button.