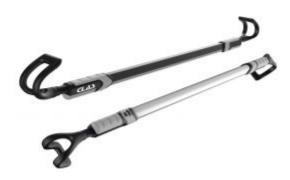

## **RECHARGEABLE RAMP 1200LUMENS**

Reference: OE 0179

Item name RECHARGEABLE RAMP 1200LUMENS

**Bar code** 3701555315263

**Text** The light ramp is quick and easy to install, so you can work hands-free under the hood or

in the passenger compartment.

**Product highlight** Two choices:

Powerful lighting: 1200Lumens Soft lighting: 400Lumens

**Specifications** Specifications:

ABS frame, adjustable length 115-180cm
180° light distribution with no shadows

power: 400-1200 lumens
dimmable (2 light levels)
Kelvin: 5500 / 6500K
runtime: 2.5 to 6h

- charging time: 4h

- battery type: 3.7V 4000mAh Li-ion

- IP52 / IK07 protection - 360° swivel ramp

- 60mm wide anti-scratch hooks