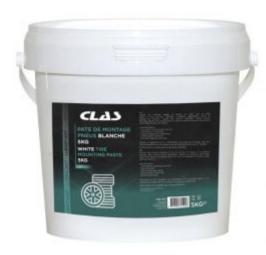

## WHITE TIRE MOUNTING PASTE 5KG

Reference: DM 1320

**Item name** WHITE TIRE MOUNTING PASTE 5KG

**Bar code** 3701555315096

**Introduction** - Ensures fast, precise centering of the tire on the rim thanks to its superior lubricity.

- Easy, precise brush application.

- Retains its lubricity even when open.

- Dries quickly to prevent rotation on the rim.

- Prevents corrosion and tire sticking to the rim.

**Text** According to CLP Regulation No. 1272/2008, this mounting paste is not classified as

dangerous and does not contain any hazardous substances.

**Product highlight** Does not freeze (in the pot)

**Specifications** Specifications:

- ensures fast, precise centering of the tire on the rim thanks to its superior lubricity

- easy, precise brush application

- retains its lubricity even when open

- quick-drying to prevent rotation on the rim

- limits corrosion and tire sticking to the rim

- non-irritant (chemically neutral)

- flame-retardant

- does not damage rubber

- does not alter paintwork

- for all types of vehicle

Warranty period No warranty (consumable)

Tariff code Tariff Normal (TN)

**Warranty Procedure NO** 

**Consumable type** Lubricant