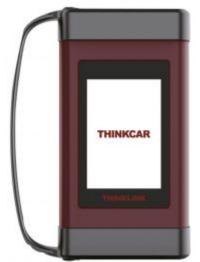

## THINKLINK B DIAGNOSTIC TOOL

Reference : ADTK00005

| Item name                                                                                                                  | THINKLINK B DIAGNOSTIC TOOL                                                                |
|----------------------------------------------------------------------------------------------------------------------------|--------------------------------------------------------------------------------------------|
| Bar code                                                                                                                   | 3701555314372                                                                              |
| Introduction                                                                                                               | Product available for sale only in France and French overseas departments and territories. |
| Text                                                                                                                       | Product available for sale only in France                                                  |
| Warranty period                                                                                                            | 2 years                                                                                    |
| Tariff code                                                                                                                | Tariff Equipment (TE)                                                                      |
| Warranty Procedure DIAGNOSTIC                                                                                              |                                                                                            |
| Dedicated telephoneDeux lignes dédiées aux produits THINKCAR :lines- Assistance technique « Outils » : +33(0)4 79 72 94 04 |                                                                                            |