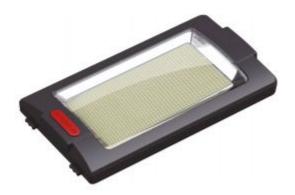

## WORKLIGHT

Reference: AD000TKWL1

Item name WORKLIGHT

**Bar code** 3701555314631

**Introduction** Accessories range :

Ultra-bright LED work light!

Product available for sale only in France and French overseas departments and territories.

**Specifications** Specifications:

3-level brightness adjustment
144 high-brightness LED lights
COB light source, white light
25000K, long-range illumination
long life, up to 10,000 hours
work with Dock Module