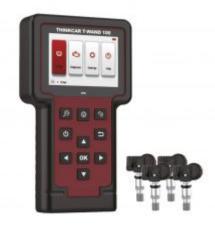

## THINKCAR T-WAND 100 DIAGNOSTIC TOOL

Reference: AD000TKTT1

Item name THINKCAR T-WAND 100 DIAGNOSTIC TOOL

**Bar code** 3701555314495

**Introduction** Product available for sale only in France and French overseas departments and territories.

**Text** Product available for sale only in France

**Product highlight** Covers 98% of valves on the market!

**Specifications** Specifications:

- system: ARM - cable: 1.2M

- working voltage: 9-18V

- current: ? 500mA