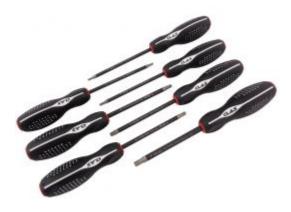

## **7 PCS T10-40 TORX SCREWDRIVER**

Reference: OS 1211

**Item name** 7 PCS T10-40 TORX SCREWDRIVER

**Bar code** 3701555314730

**Contents** Contents :

OS1212: screwdriver T10x100mm OS1213: screwdriver T15x100mm OS1214: screwdriver T20x100mm OS1215: screwdriver T25x100mm OS1216: screwdriver T27x100mm OS1217: screwdriver T30x100mm OS1218: screwdriver T40x100mm

S2 material, diamond-powder-treated magnetic tip

Triangular, anti-roll, bi-material handle, ruber grip for excellent grip

Warranty period lifetime

More Magnetic

**Tariff code** Tariff Normal (TN)

Warranty Procedure EASY