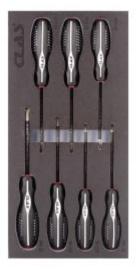

## 7 PCS T10-40 DIAMOND TORX SCREWDRIVER INSERT

Reference: OS 1210

Item name 7 PCS T10-40 DIAMOND TORX SCREWDRIVER INSERT

**Bar code** 3701555314723

**Product highlight** High resistance

**Contents** Contents:

OS1212: screwdriver T10x100mm OS1213: screwdriver T15x100mm OS1214: screwdriver T20x100mm OS1215: screwdriver T25x100mm OS1216: screwdriver T27x100mm OS1217: screwdriver T30x100mm OS1218: screwdriver T40x100mm

S2 material, diamond-powder-treated magnetic tip

Triangular, anti-roll, bi-material handle, ruber grip for excellent grip

Warranty period lifetime

**Recesses** Torx

**More** Magnetic

**Tariff code** Tariff Normal (TN)