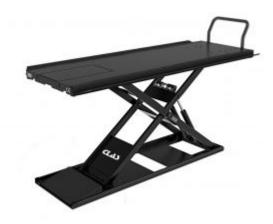

## **MOTORCYCLE LIFT TABLE 400 KG**

Reference: OH 1400

Item name MOTORCYCLE LIFT TABLE 400 KG

**Bar code** 3701555313030

**Introduction** Electro-hydraulic elevator specially designed for motorcycles (large cubes) up to 400kg.

**Text** Features:

lifting height: 75-1030mmplatform width: 650mmfloor length: 2000mm

- 280mm X 500MM retractable rear hatch

ramp width: 466mmramp length: 298mmdrive voltage: 230V 1ph24V external control panel

- double safety: electrical and pneumatic

- supplied with 2 pre-assembled hydraulic cylinders with 2-meter hose for connection to console

- floor-mounted or flush-mounted

- predisposed for automatic wheel lock

- supplied with:

- 2 side tool holders

- retractable access ramp

- front safety bar

- hose guards

- made in Europe

- Epoxy paint

**Product highlight** Lowest lifting height in the world 75mm