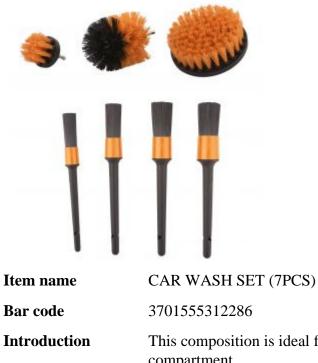

## CAR WASH SET (7PCS)

Reference : EG 0011BL

| Item name         | CAR WASH SET (/PCS)                                                                                                                   |
|-------------------|---------------------------------------------------------------------------------------------------------------------------------------|
| Bar code          | 3701555312286                                                                                                                         |
| Introduction      | This composition is ideal for cleaning not only rims, but also the interior of the passenger compartment.                             |
| Product highlight | Screwdriver-compatible brushes                                                                                                        |
| Contents          | Contents:<br>- 4 soft-bristle brushes: 10-14-16-18mm<br>- 3 stiff brushes<br>- 2 flat brushes: 45-120mm<br>- 1 round-head brush: 85mm |
| Warranty period   | 2 years                                                                                                                               |
| Tariff code       | Tariff Normal (TN)                                                                                                                    |
| Product range     | B-Line                                                                                                                                |
|                   |                                                                                                                                       |