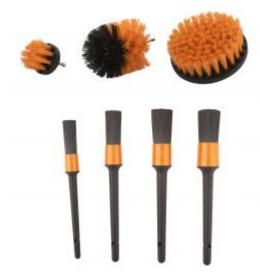

## **CAR WASH SET (7PCS)**

Reference: EG 0011BL

Item name CAR WASH SET (7PCS)

**Bar code** 3701555312286

**Introduction** This composition is ideal for cleaning not only rims, but also the interior of the passenger

compartment.

**Product highlight** Screwdriver-compatible brushes

**Contents** Contents:

- 4 soft-bristle brushes: 10-14-16-18mm

- 3 stiff brushes

- 2 flat brushes: 45-120mm - 1 round-head brush: 85mm

Warranty period 2 years