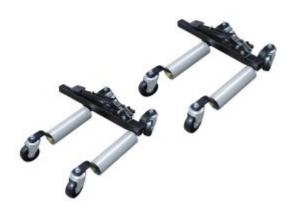

## PAIR OF MECHANICAL DOLLIES 1180kg

Reference: OM 2034

Item name PAIR OF MECHANICAL DOLLIES 1180kg

**Bar code** 3701555311791

**Introduction** Ideal for effortlessly moving vehicles that have broken down or are parked in tight spaces.

**Product highlight** A single operator

**Specifications** Specifications:

- lifting assisted by mechanical rack

steel rollers L.280mm4 wheels, 2 with brakes

- capacity: 1180kg

- working area: 340-710mm

- minimum and maximum wheel diameter: 450-810mm