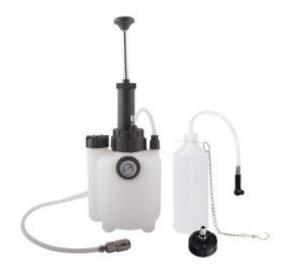

## **BRAKE BLEEDER AND MANUAL CLUTCH 3L**

Reference: HU 1130BL

Item name BRAKE BLEEDER AND MANUAL CLUTCH 3L

**Bar code** 3701555311616

**Introduction** Allows manual bleeding of brakes and/or clutch quickly and easily.

**Text** Self-contained bleeder: no need for a power source, thanks to its built-in manual pump.

With a capacity of 3L, you can completely purge your vehicle. Supplied with recovery canister, cap and Ø42mm adapter.

**Product highlight** ABS compatible

**Specifications** Specifications:

3L capacitydischarge valvepressure gauge

- quick-release coupling

**Warranty period** 2 years

**Capacity (ml)** 3,000.00 ml

**Capacity (I)** 3.001