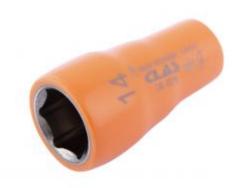

## 1/4" INSULATED FEMALE HEX SOCKET 14mm

Reference: OE 0276

Item name 1/4" INSULATED FEMALE HEX SOCKET 14mm

**Bar code** 3701555309354

**Text** This tool is specifically designed for use on electric or hybrid vehicles. To ensure optimal

use, the insulation is as thin as possible while guaranteeing a grip and a good grip with the gloves. It is composed of a double layer of insulation of 2 different colors, allow at first

glance to identify if the insulation is damaged and therefore rendered unusable. Electrically insulated, it is controlled at 10000 V and certified at 1000 V AC

Warranty period lifetime

**Vehicle type** HGV

**Length (mm)** 38.00 mm

Recesses size 14mm

**Tariff code** Tariff Normal (TN)

**Drive** 1/4"

Warranty Procedure EASY