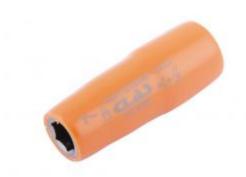

## 1/4" INSULATED FEMALE HEX SOCKET 7mm

Reference: OE 0269

**Item name** 1/4" INSULATED FEMALE HEX SOCKET 7mm

**Bar code** 3701555309286

**Text** This tool is specifically designed for use on electric or hybrid vehicles. To ensure optimal

use, the insulation is as thin as possible while guaranteeing a grip and a good grip with the gloves. It is composed of a double layer of insulation of 2 different colors, allow at first

glance to identify if the insulation is damaged and therefore rendered unusable. Electrically insulated, it is controlled at 10000 V and certified at 1000 V AC

Warranty period lifetime

**Length (mm)** 38.00 mm

**Recesses size** 7mm

**Tariff code** Tariff Normal (TN)

**Drive** 1/4"

Warranty Procedure EASY

CLAS EQUIPEMENTS 83, chemin de la CROUZA 73800 CHIGNIN France