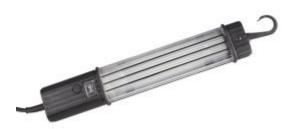

## **BODYWORK LAMP**

Reference: OE 1226

Item name BODYWORK LAMP

**Bar code** 3701555308654

**Introduction** Emits parallel beams, highlights bodywork deformations.

**Text** 12 watt LED light supplied with tiltable suction cup holder with shape memory.

**Specifications** Specifications:

5m power cableon/off switch

- protective glass with 3 black stripes

- opal film

- 24V DC flexible LED strip - light output approx. 800Lm

- suction cup Ø120mm and flexible arm 300mm long black with cross handle