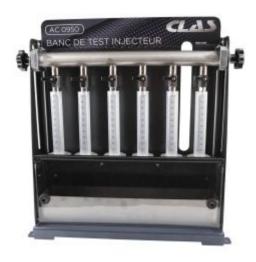

## INDIRECT GASOLINE INJECTOR TEST BENCH

Reference: AC 0950

Item name INDIRECT GASOLINE INJECTOR TEST BENCH

Bar code 3701555307527

**Text** This bench is designed to test the injectors in real situation in association with the AC

0900 or the OE 3025 (injector control)

The bench is equipped with a tank at the back and a pressure regulator to put the solution

under pressure (~3 bar) in the ramp feeding the injectors.

Under the following conditions you can check:

- the correct operation of the injector needle

- the jet - the flow.

- the tightness

Warranty period 2 years

**Fuel type** Gasoline

Tariff code Tariff Normal (TN)

Warranty Procedure DIAGNOSTIC

CLAS EQUIPEMENTS 83, chemin de la CROUZA 73800 CHIGNIN France Tel: +33 (0) 4 79 72 62 22