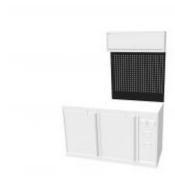

## **UNDER CABINET PERFORATED WALL PANEL 900x800x30mm**

Reference: MA 0036

Item name UNDER CABINET PERFORATED WALL PANEL 900x800x30mm

**Bar code** 3701555305813

**Text** Perforated wall panel underneath the wall unit. This panel allows the suspension of tools

and can be fixed directly to the wall with the help of the connecting bars.

**Specifications** Specifications:

European made furniture10 tenths steel plate

- epoxy paint

- robust furniture with high quality finish

Warranty period 2 years

**Width** 900.00 mm

Height 800.00 mm

**Tariff code** Tariff Normal (TN)

Warranty Procedure EASY

CLAS EQUIPEMENTS 83, chemin de la CROUZA 73800 CHIGNIN France Tel: +33 (0) 4 79 72 62 22